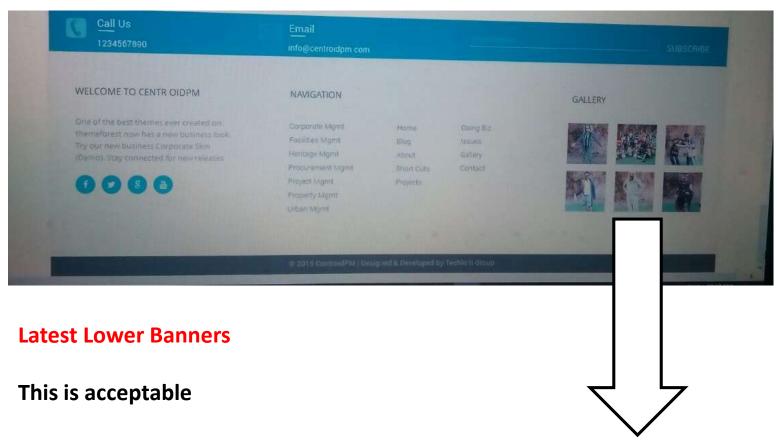

a typical page
Access to these particular pages will require sign up/in
Design of these internal pages is typical
Each page includes: Static post + Image + Video + Downloads
(Pls suggest the format)



**Quality as a Drive Culture** 

This is acceptable A static post

## **Editorials**

This is to be replaced
To extract 100 word, or 8 lines
from a the Editor Page
with Read More..



## **Latest Projects**

This is acceptable
Only 3 images extracted from the Projects images
To be randomly extracted and changed with every hit to the home page



## **Latest Professional News**

This is acceptable
3 news feed from the chosen links
Automatically updated as per the feed



## **From Our Blog**

This is acceptable

Extractions from Blog will be randomly changed with every hit to the home page



Extractions from Gallery will be randomly changed with every hit to the home page