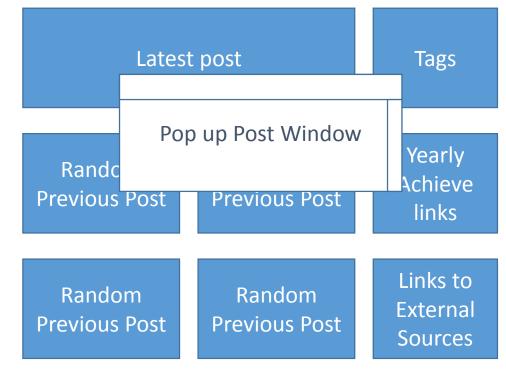

## Editorial

Posting is only by Editor; when visit the page a post window pop up

Allow for full formatting of posts and adding graphics and photos

## Blog

Global Audience Tracker

**Post Window** 

Tags

Random Previous Post Random Previous Post Yearly Achieve links