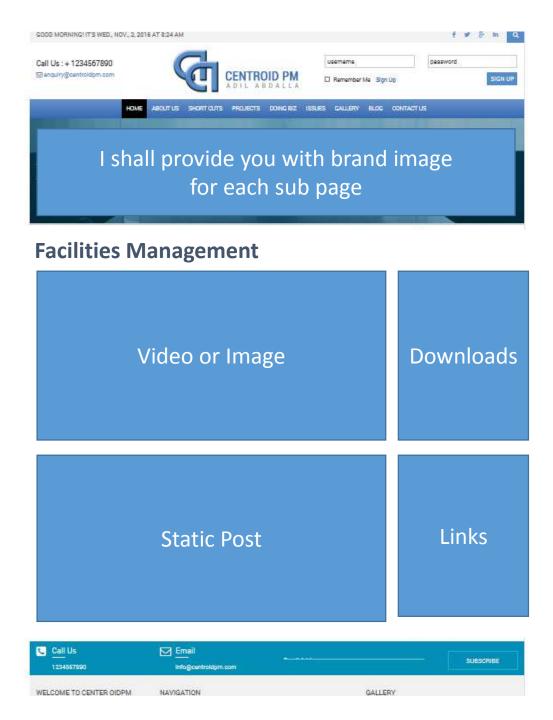

Extraction from Latest Editorial

Read More ...

Each page includes: Static post + Image + Video + Downloads Pls suggest the page design No need to collapse at main home page

## **Sub Pages**

All 7 subpages are the same design

Extract contents from Centroidpm.com

Downloads require sign up/in

List of engagements and their links will be provided