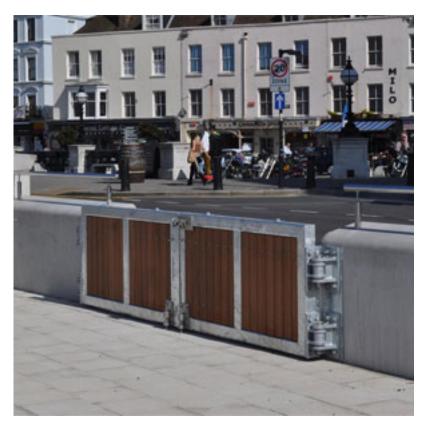

**MM Engineering Flood Protection Solutions** 

Hinged Flood Gates are designed specifically for the height of water protection you require. The gates are permanently installed and stored in the open position. During flooding, the Hinged Flood gates are swung closed and latched, providing flood protection. The Hinged Flood gate is available in a single swing or paired swing configuration. The Hinged Flood Gates come in two variations. The MME-120 is a single swing flood gate and the MME-230 is a "double swing" flood gate. Depending upon the layout of your facility or scheme, the offering of a single or double hinged gate allows for flexibility when designing the flood defence scheme.