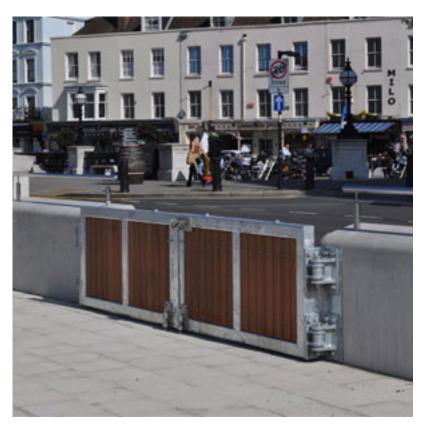

**MM Engineering Flood Protection Solutions** 

Hinged Flood Gates are designed specifically for the height of water protection you require. The gates are permanently installed and stored in the open position. During flooding, the Hinged Flood gates are swung closed and latched, providing flood protection. The Hinged Flood gate is available in a single swing or paired swing configuration. The Hinged Flood Gates come in two variations. The MME-120 is a single swing flood gate and the MME-230 is a "double swing" flood gate. Depending upon the layout of your facility or scheme, the offering of a single or double hinged gate allows for flexibility when designing the flood defence scheme.