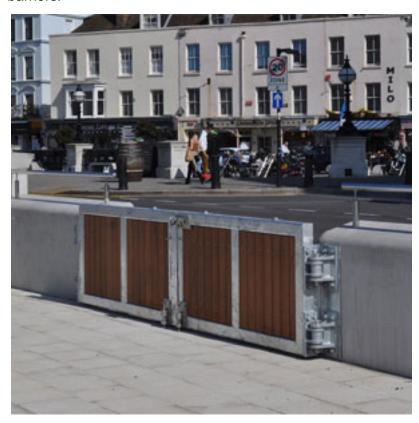

**MM Engineering Flood Protection Solutions** 

Hinged Flood Gates are designed specifically for the height of water protection you require. The gates are permanently installed and stored in the open position. During flooding, the Hinged Flood gates are swung closed and latched, providing flood protection. The Hinged Flood gate is available in a single swing or paired swing configuration. The Hinged Flood Gates come in two variations. The MME-120 is a single swing flood gate and the MME-230 is a "double swing" flood gate. Depending upon the layout of your facility or scheme, the offering of a single or double hinged gate allows for flexibility when designing the flood defence scheme.