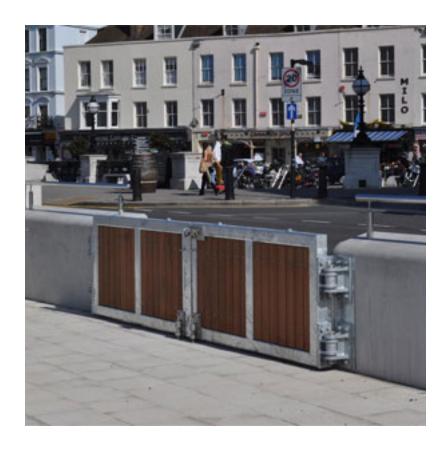

**MM Engineering Flood Protection Solutions** 

Hinged Flood Gates are designed specifically for the height of water protection you require. The gates are permanently installed and stored in the open position. During flooding, the Hinged Flood gates are swung closed and latched, providing flood protection. The Hinged Flood gate is available in a single swing or paired swing configuration. The Hinged Flood Gates come in two variations. The MME-120 is a single swing flood gate and the MME-230 is a "double swing" flood gate. Depending upon the layout of your facility or scheme, the offering of a single or double hinged gate allows for flexibility when designing the flood defence scheme. **Standard Features:** Available in mild steel, stainless steel, or aluminum. Compression seal—requires no compressed air for activation. Latch system designed for simple, quick deployment **Application Use:** Walk doors. Sectional doors. Retaining walls. Driveways. Store fronts. Interior hallways/room. **Benefits:** Quick placement when needed. Can be done with or without a raised sill. Minimum personnel needed to close flood barriers.