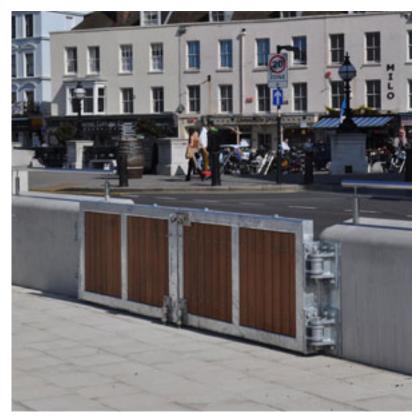

**MM Engineering Flood Protection Solutions** 

Hinged Flood Gates are designed specifically for the height of water protection you require. The gates are permanently installed and stored in the open position. During flooding, the Hinged Flood gates are swung closed and latched, providing flood protection. The Hinged Flood gate is available in a single swing or paired swing configuration. The Hinged Flood Gates come in two variations. The MME-120 is a single swing flood gate and the MME-230 is a "double swing" flood gate. Depending upon the layout of your facility or scheme, the offering of a single or double hinged gate allows for flexibility when designing the flood defence scheme. **Standard Features:** Available in mild steel, stainless steel, or aluminum. Compression seal—requires no compressed air for activation. Latch system designed for simple, quick deployment **Application Use:** Walk doors. Sectional doors. Retaining walls. Driveways. Store fronts. Interior hallways/room. **Benefits:** Quick placement when needed. Can be done with or without a raised sill. Minimum personnel needed to close flood barriers.