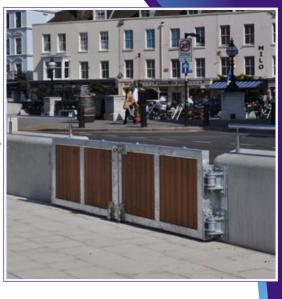

# **Double Flood Gate**

## **MM Engineering Flood Protection Solutions**

Hinged Flood Gates are designed specifically for the height of water protection you require. The gates are permanently installed and stored in the open position. During flooding, the Hinged Flood gates are swung closed and latched, providing flood protection. The Hinged Flood gate is available in a single swing or paired swing configuration.

The Hinged Flood Gates come in two variations. The MME-120 is a single swing flood gate and the MME-230 is a ?double swing? flood gate. Depending upon the layout of your facility or scheme, the offering of a single or double hinged gate allows for flexibility when designing the flood defence scheme.